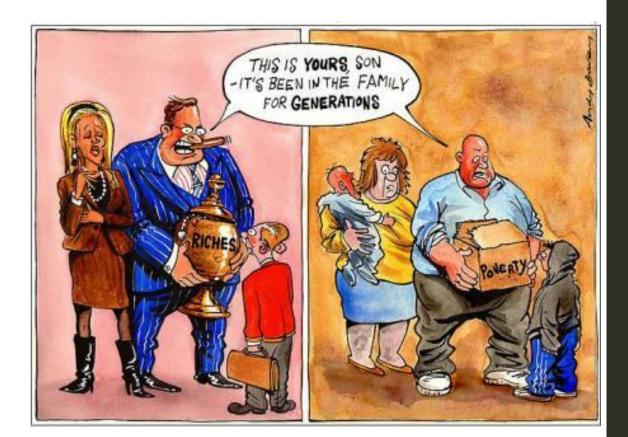

#### A tax that imposes a higher percentage rate of taxation on low incomes than on high incomes. Pennsylvania State & Local Taxes

Shares of family income for non-elderly taxpayers

## Is a tax that imposes a higher percentage rate of taxation on higher incomes than on lower ones

SOURCE: Tax Policy Center, Effective Federal Tax Rates by Cash Income Percentile, August 2018. Data are for 2018. Compiled by PGPF. NOTE: Effective federal tax rate is calculated as total federal taxes paid divided by cash income. Federal taxes include individual and corporate income tax, payroll taxes for Social Security and Medicare, estate tax, and excise tax. A quintile is one fifth of the distribution. E.g., the lowest quintile is the 20% of the population with the lowest income.