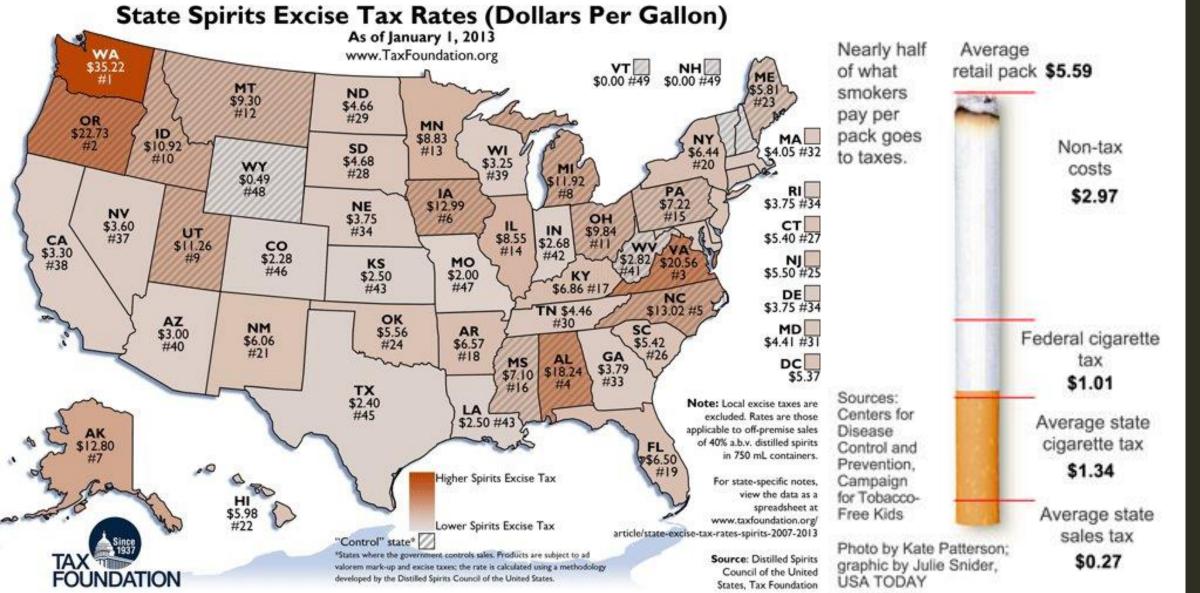

#### A tax that imposes a higher percentage rate of taxation on low incomes than on high incomes. Pennsylvania State & Local Taxes

Shares of family income for non-elderly taxpayers