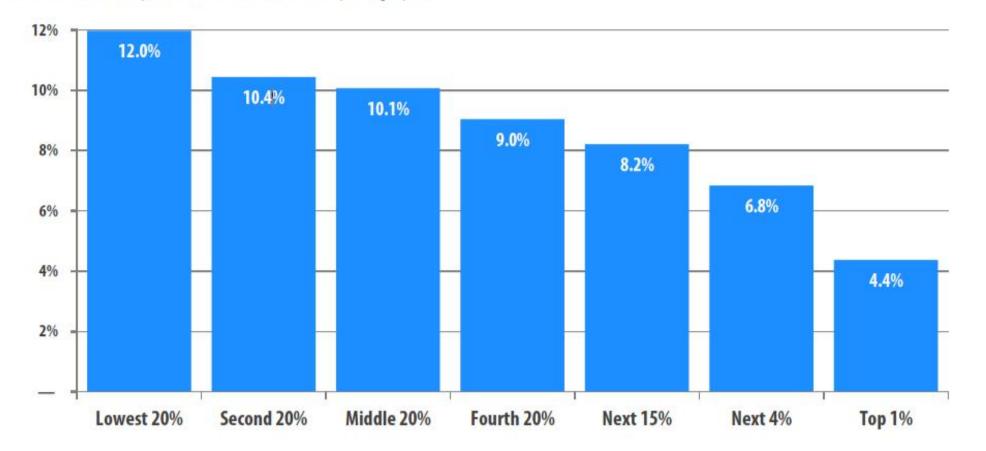

#### A tax that imposes a higher percentage rate of taxation on low incomes than on high incomes. Pennsylvania State & Local Taxes

Shares of family income for non-elderly taxpayers