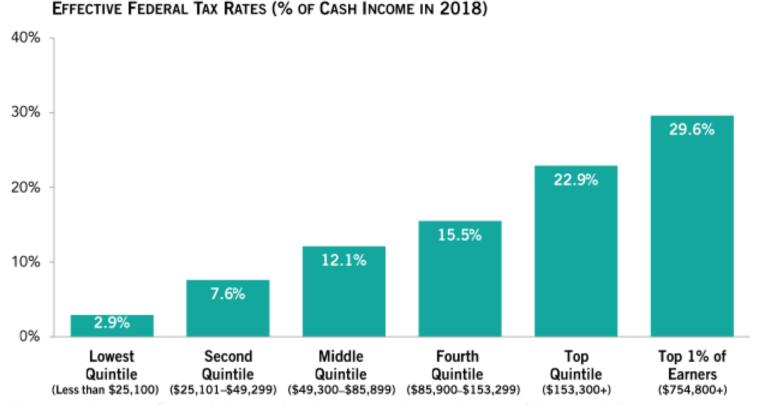

## Is a tax that imposes a higher percentage rate of taxation on higher incomes than on lower ones

SOURCE: Tax Policy Center, Effective Federal Tax Rates by Cash Income Percentile, August 2018. Data are for 2018. Compiled by PGPF. NOTE: Effective federal tax rate is calculated as total federal taxes paid divided by cash income. Federal taxes include individual and corporate income tax, payroll taxes for Social Security and Medicare, estate tax, and excise tax. A quintile is one fifth of the distribution. E.g., the lowest quintile is the 20% of the population with the lowest income.