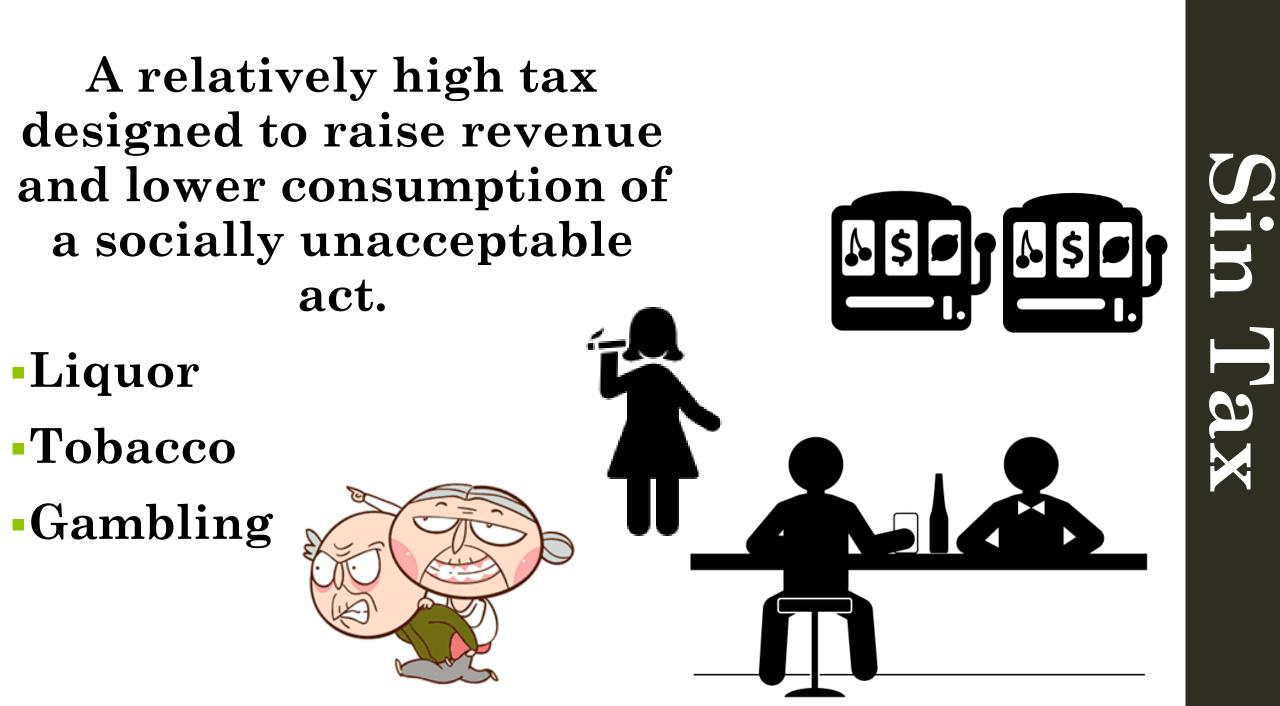

#### What is the law of demand? The government knows that the higher the price of a product the less consumers are willing to buy!

Sin Tax